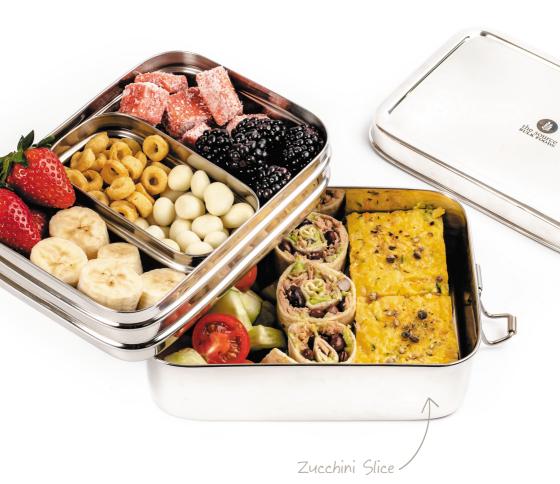

## HERE'S WHAT'S INSIDE

2 pieces Zucchini Slice
80g Strawberry Slice
50g Salt & Vinegar Chickpeas
80g Yoghurt Coated Sultanas
1 small banana, sliced
5 cherry tomatoes, halved,
60g cucumber, diced
3 strawberries
60g blackberries
Tuna and Black Bean Wrap

## Tuna and Black Bean Wrap

Wholegrain Wrap 95g tinned tuna ¼ Avocado, mashed 30g tinned black beans

Spread wrap with avocado, add tuna and black beans. Roll up tightly and slice.

DOWNLOAD THE HIGH PROTEIN ZUCCHINI SLICE RECIPE FREE FROM OUR WEBSITE (PLUS OTHERS), THEN PICK UP A WARRIOR LUNCHBOX INSTORE OR ONLINE