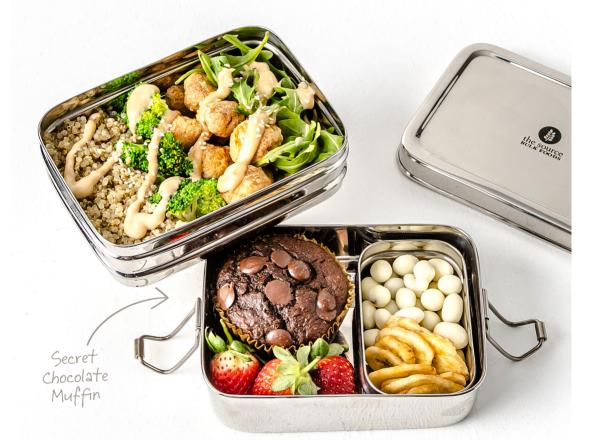

## **HERE'S WHAT'S INSIDE**

Secret Chocolate Muffin
30g yoghurt sultanas
20g banana chips
3 strawberries
Chicken and Quinoa Bowl

### **Chicken and Quinoa Bowl**

10g rocket 80g Australian organic quinoa, cooked 40g broccoli floret, blanched 10-12 pieces popcorn chicken, air fried 1 tbsp mayonnaise 1 tbsp teriyaki sauce 10g white sesame seeds

Assemble rocket, quinoa, broccoli and chicken in lunchbox. Top with mayo-teriyaki dressing and sprinkle with sesame seeds.